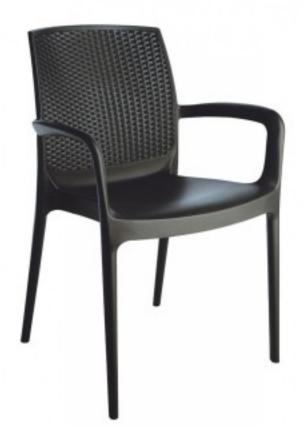

## Kit 18 boheme chairs with armrests Anthracite

## Description

Kit 18 chairs with armrests made of polypropylene, the material is neither toxic nor hazardous, does not contain any banned or restricted and/or supervised (ROHS) chemicals, and is guaranteed free of all Substances of Very High Concern (SVHC) contained in the specific list controlled and updated by ECHA, as required by the European REACH legislative regulations on chemicals. Therefore a product of the highest quality. Suitable for outdoor and indoor use.

In basso la scheda tecnica di ogni prodotto del Kit:

SKU: 9617008025
Boheme chair with armrests Anthracite

Dimensions

| Dimensioni esterne | 590x550x840 mm |
|--------------------|----------------|