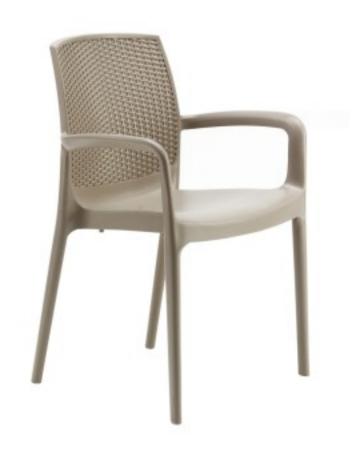

## Kit 18 boheme chairs with armrests Juta

## **Description**

Kit 18 chairs with armrests made of polypropylene, the material is neither toxic nor hazardous, does not contain any banned or restricted and/or supervised (ROHS) chemicals, and is guaranteed free of all Substances of Very High Concern (SVHC) contained in the specific list controlled and updated by ECHA, as required by the European REACH legislative regulations on chemicals. Therefore a product of the highest quality. Suitable for outdoor and indoor use.

In basso la scheda tecnica di ogni prodotto del Kit:

SKU: 9617008023

Boheme chair with armrests Juta

**Dimensions** 

| Dimensioni esterne | 590x550x840 mm |
|--------------------|----------------|
|--------------------|----------------|