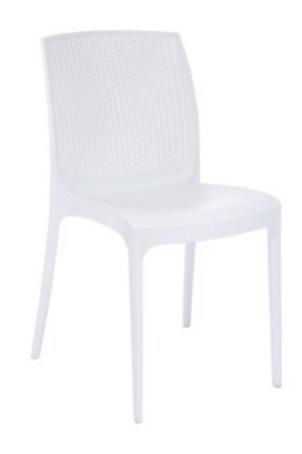

## Kit 20 white boheme chairs

## **Description**

Kit 20 chairs made of polypropylene, the material is neither toxic nor hazardous, does not contain any banned or restricted and/or supervised (ROHS) chemicals, and is guaranteed free of all Substances of Very High Concern (SVHC) contained in the specific list controlled and updated by ECHA, as required by the European REACH chemicals legislation. Therefore a product of the highest quality. Suitable for outdoor and indoor use.

In basso la scheda tecnica di ogni prodotto del Kit:

SKU: 9617007006

White boheme chair

**Dimensions** 

| Dimensioni esterne | 450x570x835 mm |
|--------------------|----------------|
|--------------------|----------------|