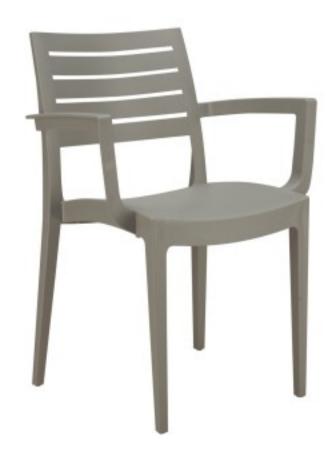

## Florence chair with pearl grey armrests

## **Description**

A polypropylene chair with armrests, the material is neither toxic nor hazardous, does not contain any banned or restricted and/or supervised (ROHS) chemicals, and is guaranteed free of all Substances of Very High Concern (SVHC) contained in the specific list controlled and updated by ECHA, as required by the European REACH chemicals legislation. Therefore a product of the highest quality. Suitable for outdoor and indoor use.