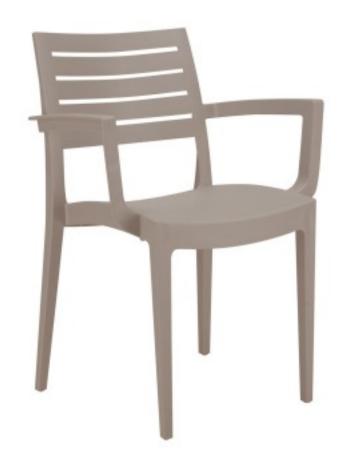

## Florence chair with armrests Juta

## **Description**

A polypropylene chair with armrests, the material is neither toxic nor hazardous, does not contain any banned or restricted and/or supervised (ROHS) chemicals, and is guaranteed free of all Substances of Very High Concern (SVHC) contained in the specific list controlled and updated by ECHA, as required by the European REACH chemicals legislation. Therefore a product of the highest quality. Suitable for outdoor and indoor use.