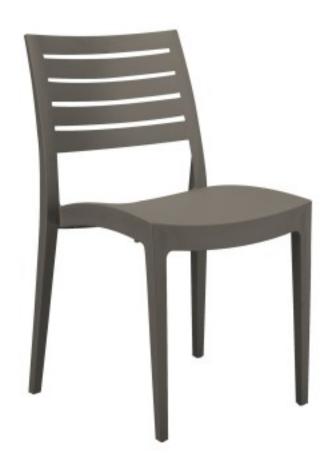

## Firenze Moka chair

## Description

A polypropylene chair, the material is neither toxic nor hazardous, does not contain any banned or restricted and/or supervised (ROHS) chemicals, and is guaranteed free of all Substances of Very High Concern (SVHC) contained in the specific list controlled and updated by ECHA, as required by the European REACH chemicals legislation. Therefore a product of the highest quality. Suitable for outdoor and indoor use.