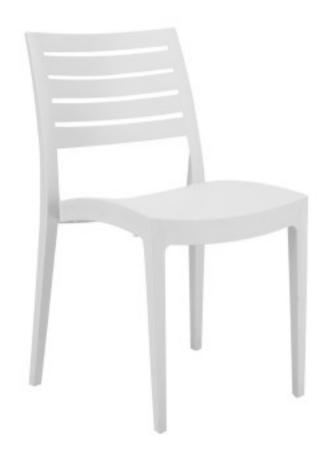

## Florence white chair

## Description

A polypropylene chair, the material is neither toxic nor hazardous, does not contain any banned or restricted and/or supervised (ROHS) chemicals, and is guaranteed free of all Substances of Very High Concern (SVHC) contained in the specific list controlled and updated by ECHA, as required by the European REACH chemicals legislation. Therefore a product of the highest quality. Suitable for outdoor and indoor use.