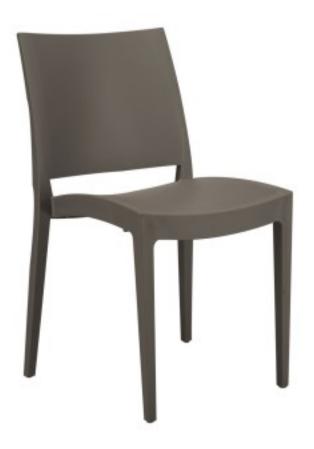

Cod: 9621007024

**Trieste Moka chair** 

## Description

A polypropylene chair, the material is neither toxic nor hazardous, does not contain any banned or restricted and/or supervised (ROHS) chemicals, and is guaranteed free of all Substances of Very High Concern (SVHC) contained in the specific list controlled and updated by ECHA, as required by the European REACH chemicals legislation. Therefore a product of the highest quality. Suitable for outdoor and indoor use.

## Dimensions

| Dimensioni esterne 490x510x800 mm |  |
|-----------------------------------|--|
|-----------------------------------|--|