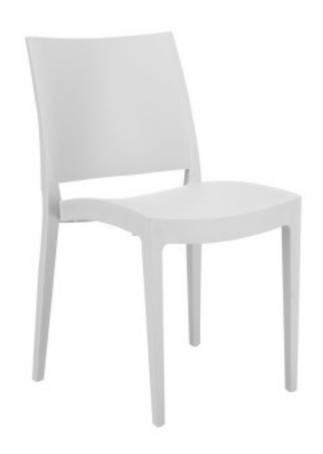

## Trieste white chair

## Description

A polypropylene chair, the material is neither toxic nor hazardous, does not contain any banned or restricted and/or supervised (ROHS) chemicals, and is guaranteed free of all Substances of Very High Concern (SVHC) contained in the specific list controlled and updated by ECHA, as required by the European REACH chemicals legislation. Therefore a product of the highest quality. Suitable for outdoor and indoor use.