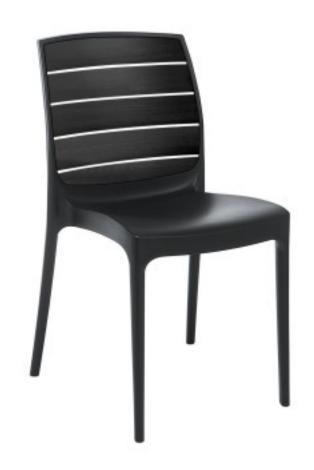

## **Carmen Chair Anthracite**

## Description

A polypropylene chair, the material is neither toxic nor hazardous, does not contain any banned or restricted and/or supervised (ROHS) chemicals, and is guaranteed free of all Substances of Very High Concern (SVHC) contained in the specific list controlled and updated by ECHA, as required by the European REACH chemicals legislation. Therefore a product of the highest quality. Suitable for outdoor and indoor use.

## **Dimensions**

| Dimensioni esterne 450x570x835 mm |
|-----------------------------------|
|-----------------------------------|