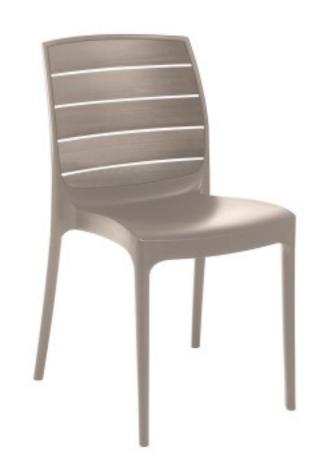

## Carmen Juta chair

## Description

A polypropylene chair, the material is neither toxic nor hazardous, does not contain any banned or restricted and/or supervised (ROHS) chemicals, and is guaranteed free of all Substances of Very High Concern (SVHC) contained in the specific list controlled and updated by ECHA, as required by the European REACH chemicals legislation. Therefore a product of the highest quality. Suitable for outdoor and indoor use.