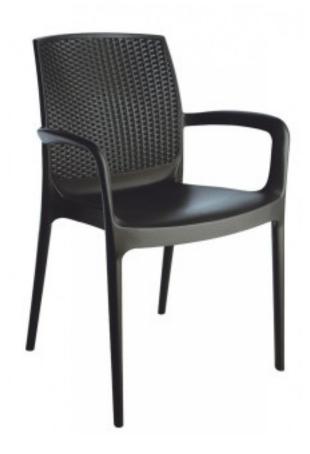

## **Boheme chair with armrests Anthracite**

## **Description**

Chair with armrests made of polypropylene, the material is neither toxic nor hazardous, does not contain any banned or restricted and/or supervised (ROHS) chemicals, and is guaranteed free of all Substances of Very High Concern (SVHC) contained in the specific list controlled and updated by ECHA, as required by the European REACH legislative regulations on chemicals. Therefore a product of the highest quality. Suitable for outdoor and indoor use.