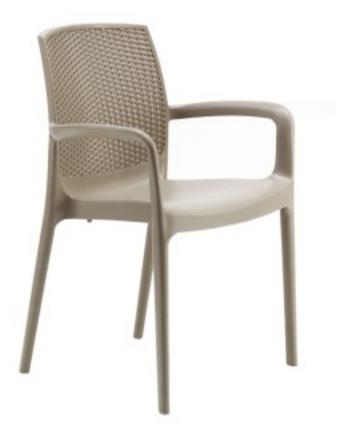

## Boheme chair with armrests Juta

## Description

Chair with armrests made of polypropylene, the material is neither toxic nor hazardous, does not contain any banned or restricted and/or supervised (ROHS) chemicals, and is guaranteed free of all Substances of Very High Concern (SVHC) contained in the specific list controlled and updated by ECHA, as required by the European REACH legislative regulations on chemicals. Therefore a product of the highest quality. Suitable for outdoor and indoor use.