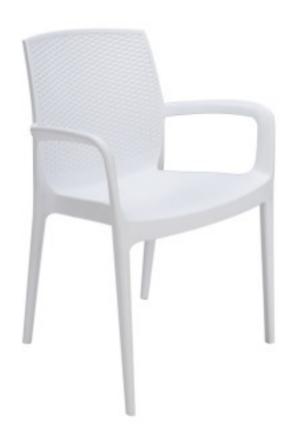

## Boheme chair with armrests white

## **Description**

Chair with armrests made of polypropylene, the material is neither toxic nor hazardous, does not contain any banned or restricted and/or supervised (ROHS) chemicals, and is guaranteed free of all Substances of Very High Concern (SVHC) contained in the specific list controlled and updated by ECHA, as required by the European REACH legislative regulations on chemicals. Therefore a product of the highest quality. Suitable for outdoor and indoor use.