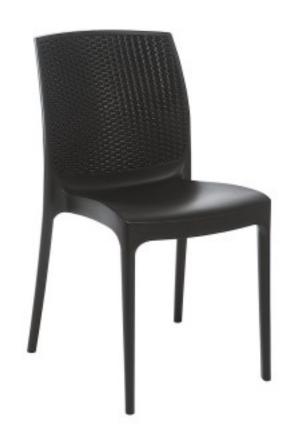

## **Boheme Chair Anthracite**

## Description

A polypropylene chair, the material is neither toxic nor hazardous, does not contain any banned or restricted and/or supervised (ROHS) chemicals, and is guaranteed free of all Substances of Very High Concern (SVHC) contained in the specific list controlled and updated by ECHA, as required by the European REACH chemicals legislation. Therefore a product of the highest quality. Suitable for outdoor and indoor use.