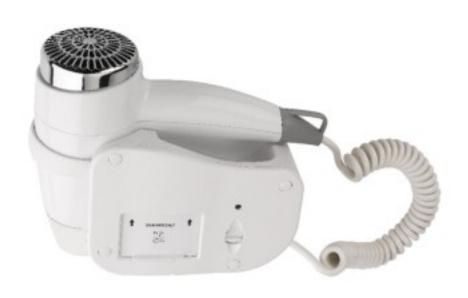

## Professional hair dryer 1.4 kW

## Description

1400W hair dryer with wall bracket. Temperature, power and airflow regulator. Main switch. International multiple socket. Self-protection system against overheating. Low operating noise. CE and ROHS certified. Self-extinguishing plastic. Double safety insulation: Class IP21