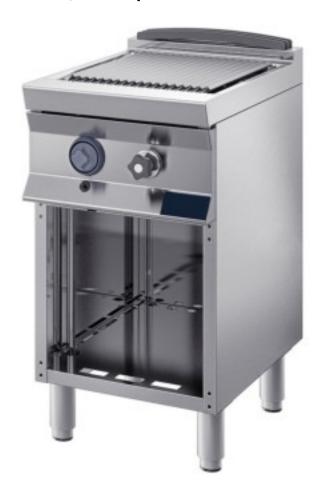

## Fry top gas grill on cabinet, ribbed plate 520x900x900h mm 12.5 kW

## **Description**

- It is equipped with an overflow tank for the best cleaning in the shortest time.
- The tank can remain open at a trickle to replenish evaporated water or at a more consistent flow to keep the water clean of fat and cold enough not to evaporate.
- It can be configured in 4 functions by simply 'placing' the accessories on top of the hob without the need for a factory set-up.
- Accessories can be purchased separately.
- The functions are: > Direct exchange grill > Hotplate > Braising pan -