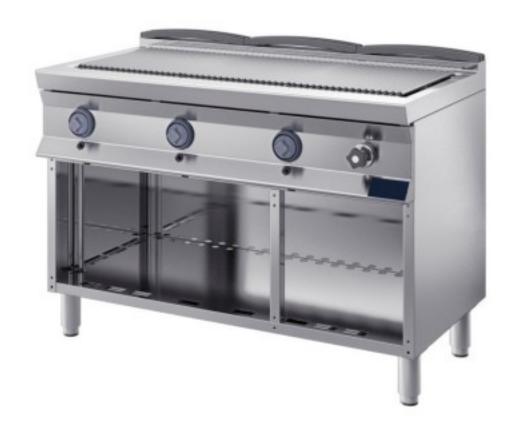

## Fry top gas grill on cabinet, smooth plate 1200x900x900h mm 37.5 kW

## **Description**

- It is equipped with an overflow tank for the best cleaning in the shortest time.
- The tank can remain open at a trickle to replenish evaporated water or at a more consistent flow to keep the water clean of fat and cold enough not to evaporate.
- It can be configured in 4 functions by simply 'placing' the accessories on top of the hob without the need for a factory set-up. Accessories can be purchased separately.
- The functions are: > Direct exchange grill > Hotplate > Braising pan
- All versions have a temperature range of 220° to 380°C.
- For thick or particularly fatty meats, it is advisable to use the direct grill set-up at 220°/250°C. This guarantees even cooking without burning.