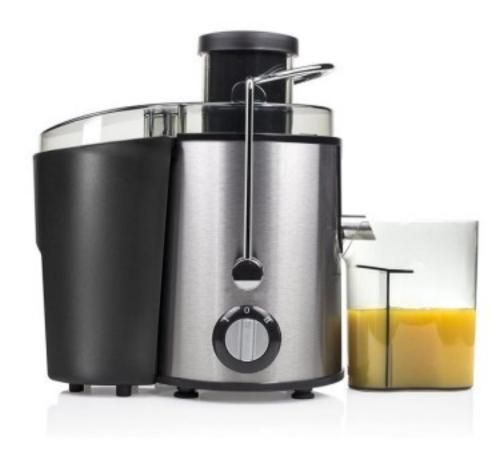

## Centrifuge Juice Extractor 15000 rpm1.4 lt 0.40 kW

## **Description**

Elegant and practical juicer with 400 Watt power The ingredients are grated and centrifuged by separating the juice from the pulp Suitable for fruit and vegetables of any consistency thanks to two speed settings and stainless steel blades Easy to dismantle and therefore also to clean Practical in use thanks to the non-drip system and separate juice container with a capacity of 0.5 litres