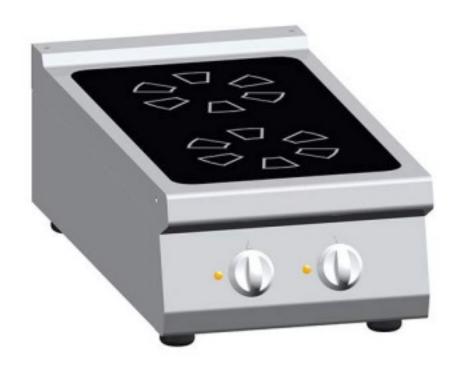

## **TOP Electric Ceramic Glass 2 Plate Cooker**

## Description

Electric Ceramic Glass 2 Plate TOP Cooker. Stainless steel construction. Thermosetting plastic knobs. Glass-ceramic plate of adequate thickness for heat transmission. Dedicated cooking zones highlighted on the worktop. Heat intensity adjustment by means of an energy regulator that modifies the working time of the special infrared heating element located under the glass-ceramic plate. Safety thermostat with automatic reset against overheating of the glass ceramic plate. Perfectly smooth glass-ceramic surface for easy cleaning. Large work surface: moving pans is quicker and more convenient. Continuous adjustment of heating power.