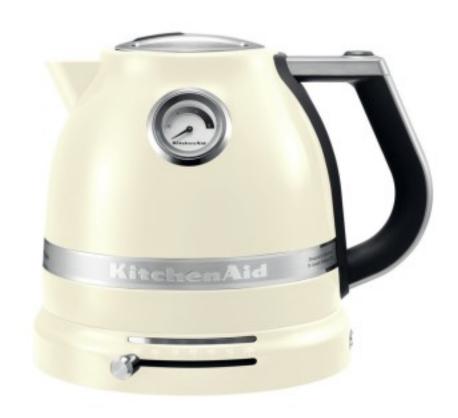

#### KitchenAid artisan electric kettle 1.5 I cream 5KEK1522EAC

#### **Description**

KitchenAid artisan electric kettle 1.5 It cream colour. Smooth, rounded design temperature control from 50 °C to 100 °C. Die-cast metal construction with soft grip. Making steaming tea has never been easier. Tea and herbal teas are not all the same and we know that. That's exactly why the KitchenAid Artisan 1.5 litre kettle allows you to adjust the temperature so you can enjoy the best tea or herbal tea ever. Modern and attractive design gives your kitchen a touch of timeless elegance. Designed for lightning-fast performance: the kettle quietly heats water in minutes. Select the right temperature according to your preparations: hot for drinks, boiling for broths. Improved insulation to keep the water hot for longer, reduce noise and keep the outside cool to the touch. Heats large quantities of water. Controls the water temperature even when the kettle is not inserted in the base. Included with the product are