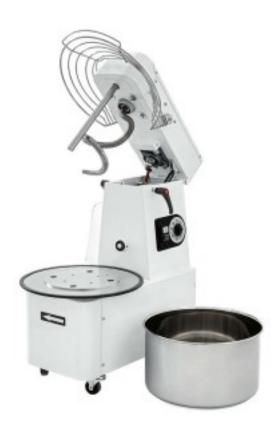

# Spiral mixer with tilting head and removable bowl 32 I single-phase

## Description

The spiral mixer with tilting head and removable bowl is the ideal machine for pizzerias, bakeries and households. The special shape of the spiral makes it possible to obtain perfectly mixed dough in just a few minutes. The bowl, spiral, central column and protection grid are made of stainless steel. The drive system is particularly quiet as it is made with an oil-bath gear motor.