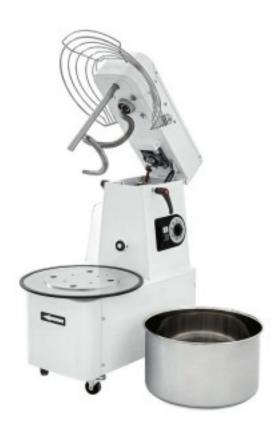

# Spiral mixer with tilting head and removable bowl 48 I single-phase

## Description

The spiral mixer with tilting head and removable bowl is the ideal machine for pizzerias, bakeries and households. The special shape of the spiral makes it possible to obtain perfectly mixed dough in just a few minutes. The bowl, spiral, central column and protection grid are made of stainless steel. The drive system is particularly quiet as it is made with an oil-bath gear motor.