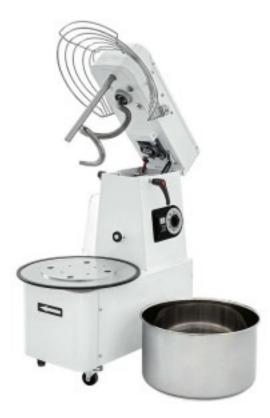

Cod: 9226121004

Spiral mixer with tilting head and removable bowl 41 I single-phase

## Description

The spiral mixer with tilting head and removable bowl is the ideal machine for pizzerias, bakeries and households. The special shape of the spiral makes it possible to obtain perfectly mixed dough in just a few minutes. The bowl, spiral, central column and protection grid are made of stainless steel. The drive system is particularly quiet as it is made with an oil-bath gear motor.