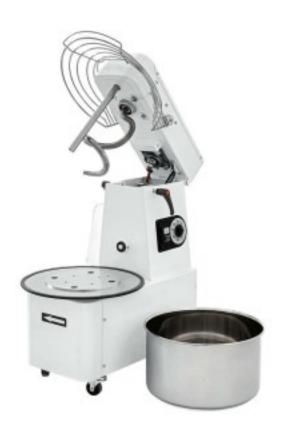

## Description

The spiral mixer with tilting head and removable bowl is the ideal machine for pizzerias, bakeries and households. The special shape of the spiral makes it possible to obtain perfectly mixed dough in just a few minutes. The bowl, spiral, central column and protection grid are made of stainless steel. The drive system is particularly quiet as it is made with an oil-bath gear motor.