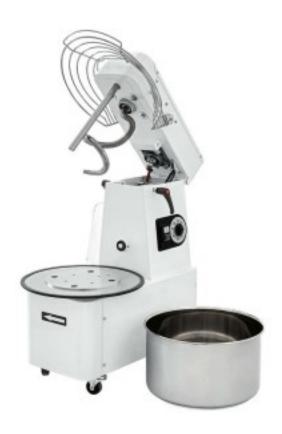

# Spiral mixer with tilting head and removable bowl 22 I three-phase 2 speeds

## Description

The spiral mixer with tilting head and removable bowl is the ideal machine for pizzerias, bakeries and households. The special shape of the spiral makes it possible to obtain perfectly mixed dough in just a few minutes. The bowl, spiral, central column and protection grid are made of stainless steel. The drive system is particularly quiet as it is made with an oil-bath gear motor.