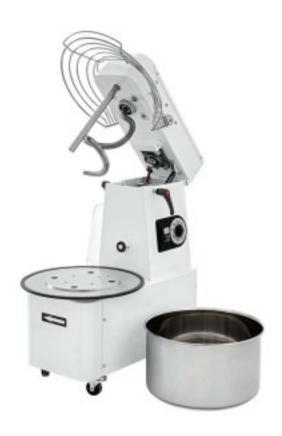

# Spiral mixer with tilting head and removable bowl 22 I single-phase

## Description

The spiral mixer with tilting head and removable bowl is the ideal machine for pizzerias, bakeries and households. The special shape of the spiral makes it possible to obtain perfectly mixed dough in just a few minutes. The bowl, spiral, central column and protection grid are made of stainless steel. The drive system is particularly quiet as it is made with an oil-bath gear motor.