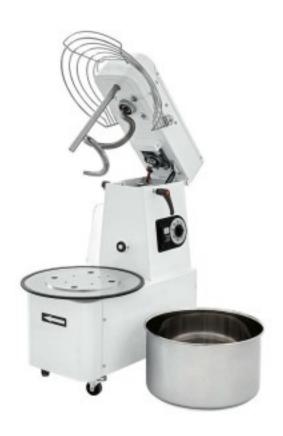

# Spiral mixer with tilting head and removable bowl 16 I single-phase

## Description

The spiral mixer with tilting head and removable bowl is the ideal machine for pizzerias, bakeries and households. The special shape of the spiral makes it possible to obtain perfectly mixed dough in just a few minutes. The bowl, spiral, central column and protection grid are made of stainless steel. The drive system is particularly quiet as it is made with an oil-bath gear motor.