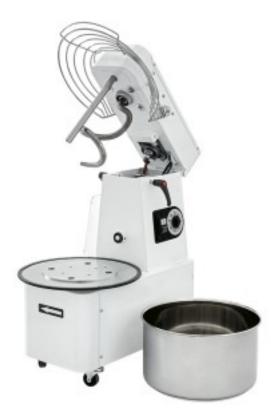

Cod: 9226118004

Spiral mixer with tilting head and removable bowl 7 I single-phase

## Description

The spiral mixer with tilting head and removable bowl is the ideal machine for pizzerias, bakeries and households. The special shape of the spiral makes it possible to obtain perfectly mixed dough in just a few minutes. The bowl, spiral, central column and protection grid are made of stainless steel. The drive system is particularly quiet as it is made with an oil-bath gear motor.