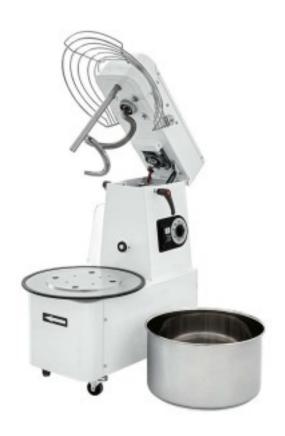

## Description

The spiral mixer with tilting head and removable bowl is the ideal machine for pizzerias, bakeries and households. The special shape of the spiral makes it possible to obtain perfectly mixed dough in just a few minutes. The bowl, spiral, central column and protection grid are made of stainless steel. The drive system is particularly quiet as it is made with an oil-bath gear motor.