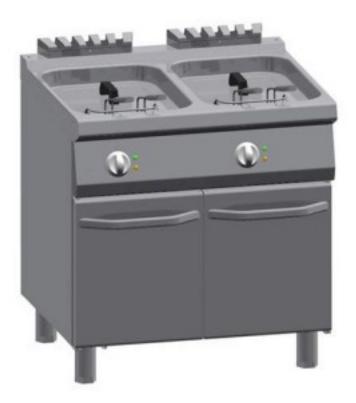

## Professional Electric Fryer 10+10 It double stainless steel 1 module

## Description

Electric Fryer 1 module 10+10 lt. Stainless steel construction. Double-walled door and sturdy handle. Thermosetting plastic knobs. Oil heating by means of stainless steel heating elements, which are immersed in the oil and easily tilted to 90° for cleaning. Each tank with a capacity of 10 lt. is equipped with a thermostat, which allows temperature regulation between 100° C and 190° C. Manually reset safety thermostat. Stainless steel tub and bowl with rounded edges sloping towards the drain hole. Compartment designed to accommodate a stainless steel bowl for collecting oil. Moulded worktop and bowl for easy cleaning. Stainless steel baskets and tub cover supplied. The tub cover can be placed in a special pocket inside the doors when not in use. Height-adjustable stainless steel feet.