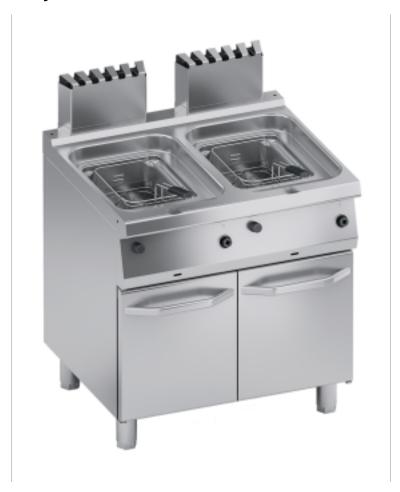

## Professional Gas Fryer 12+12 It double stainless steel 1 module

## **Description**

Gas Fryer 1 module 12+12 lt. Stainless steel construction. Double-walled door and sturdy handle. Thermosetting plastic knobs. Oil heating by stainless steel burners equipped with an in-tank heat exchanger. Each tank with a capacity of 12 litres is equipped with a safety gas valve, which allows temperature regulation between 100° C and 190° C. Safety is ensured by a thermocouple kept active by the pilot burner flame and a manually reset safety thermostat. Stainless steel tank and vessel with rounded edges sloping towards the drain hole. Compartment designed to accommodate a stainless steel bowl to collect oil. Moulded worktop and bowl for easy cleaning. Stainless steel baskets and tub cover supplied. The tub cover can be placed in a special pocket inside the doors when not in use. Height-adjustable stainless steel feet.