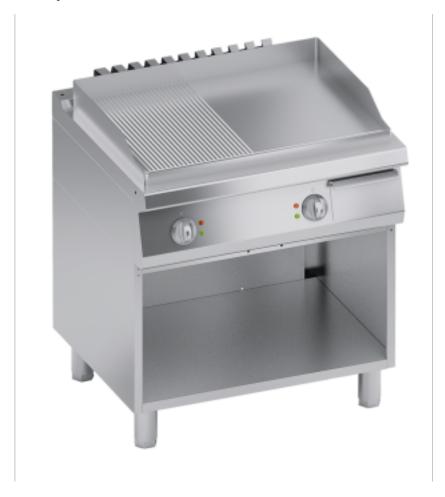

## Description

Electric Fry Top 1/2 Smooth 1/2 Striped Stainless Steel + Compartment. Stainless steel frame. Thermosetting plastic knobs. Heating by means of armoured heating elements placed under the cooking plate. Thick mild steel cooking plate with rounded edges and welded splash guard for easy cleaning. Sloping cooking plate facing the grease drain hole, which is connected to a container below the cooking surface. Equipped with a grease drain drawer as standard. Two independent cooking zones, each with temperature control. Plate ½ smooth and ½ ribbed. Equipped with a thermostat that allows you to adjust the temperature between 120° C and 310° C. Manually reset safety thermostat. Height-adjustable stainless steel feet.