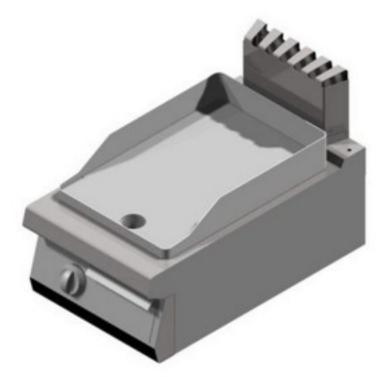

## Description

Smooth Top Electric Fry Top. Stainless steel construction. Thermosetting plastic knobs. Heating by means of an armoured heating element underneath the cooking plate. Thick mild steel cooking plate with rounded edges and welded-on splash guard for easy cleaning. Sloping cooking plate facing the grease drain hole, which is connected to a container below the cooking surface. Equipped with a grease drain drawer as standard. Two independent cooking zones, each with temperature control. Smooth plate. Equipped with a thermostat that allows you to adjust the temperature between 120° C and 310° C. Manually reset safety thermostat.