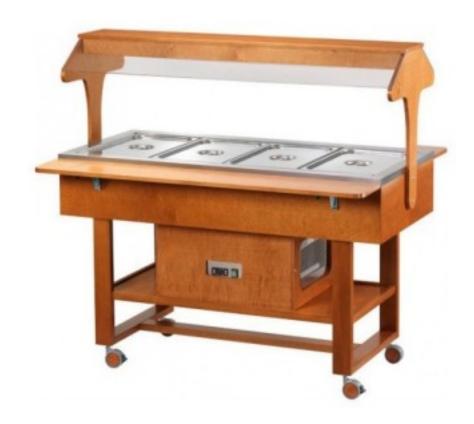

## Wooden refrigerated display case with neon light -5+5°C walnut

## **Description**

Wooden refrigerated trolleys with neon light. Birch plywood frame, plexiglass dome, static refrigeration, 2 folding shelves and 1 neon light. The product is equipped with multi-directional wheels Ø 100 mm. Basins excluded. The indicated working temperatures are with lids in place.