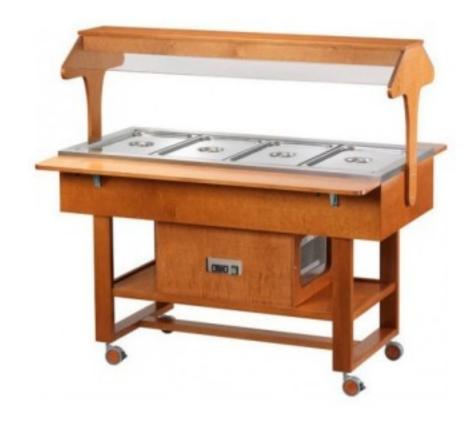

## Wooden refrigerated display case with neon light -5+5°C white

## **Description**

Wooden refrigerated trolleys with neon light. Birch plywood frame, plexiglass dome, static refrigeration, 2 folding shelves and 1 neon light. The product is equipped with multi-directional wheels Ø 100 mm. Basins excluded. The indicated working temperatures are with lids in place.