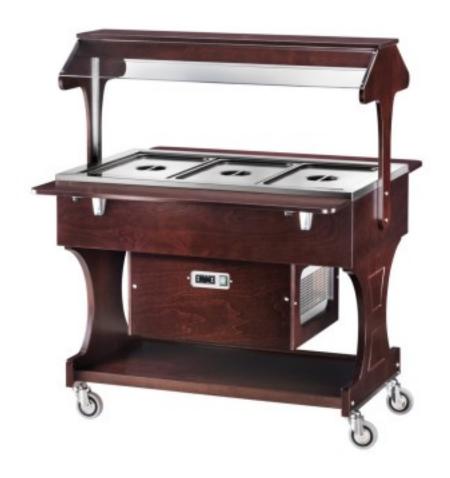

## Wooden refrigerated display case with neon light -5+5°C wenge

## **Description**

Wooden refrigerated trolleys with neon light. Birch plywood frame, plexiglass dome, static refrigeration, 2 folding shelves and 1 neon light. The product is equipped with multi-directional wheels Ø 100 mm. Basins excluded. The indicated working temperatures are with lids in place.