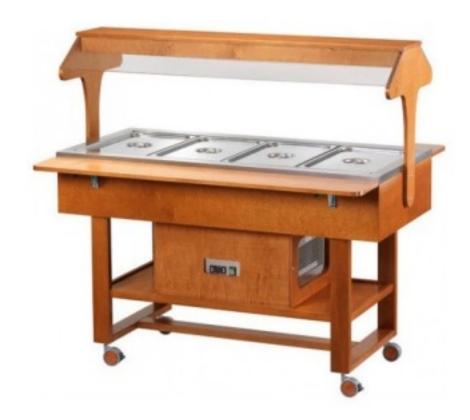

## Wooden refrigerated display case with neon light +2+10°C walnut

## Description

Wooden refrigerated trolleys with neon light. Birch plywood frame, plexiglass dome, static refrigeration, 2 folding shelves and 1 neon light. The product is equipped with multi-directional wheels Ø 100 mm. Basins excluded. The indicated working temperatures are with lids in place.