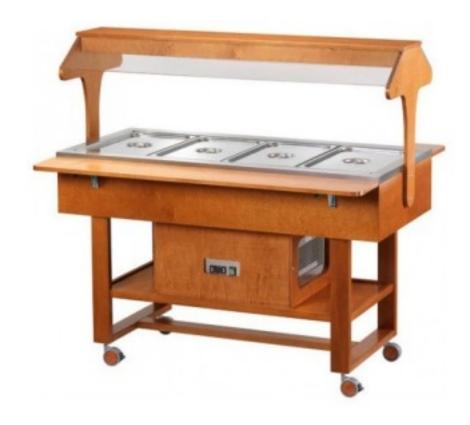

## **Description**

Wooden refrigerated trolleys with neon light. Birch plywood frame, plexiglass dome, static refrigeration, 2 folding shelves and 1 neon light. The product is equipped with multi-directional wheels Ø 100 mm. Basins excluded. The indicated working temperatures are with lids in place.