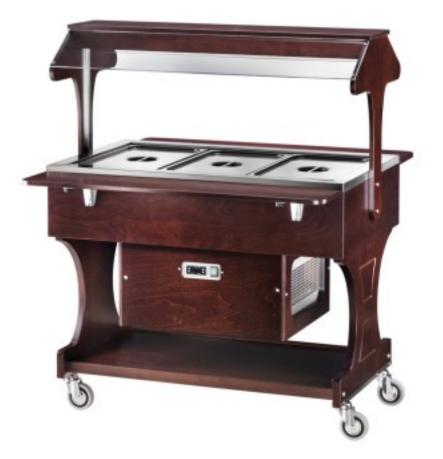

## Wooden refrigerated display case with neon light +2+10°C wenge

## Description

Wooden refrigerated trolleys with neon light. Birch plywood frame, plexiglass dome, static refrigeration, 2 folding shelves and 1 neon light. The product is equipped with multi-directional wheels ø 100 mm. Basins excluded. The indicated working temperatures are with lids in place.