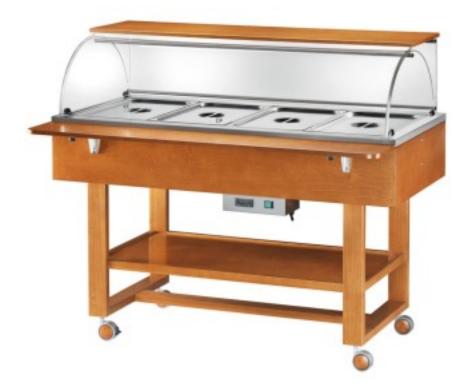

Cod: 9071008

Bain-marie display case with dome, 1 folding shelf and 1 walnut shelf

## Description

Wooden bain-marie display with dome. Birch plywood frame, semi-circular plexiglass dome, heated with electric heating element, 1 folding shelf and 1 shelf available. The product is equipped with multi-directional wheels ø 75 mm. Basins excluded. The working temperatures indicated are with lids in place.