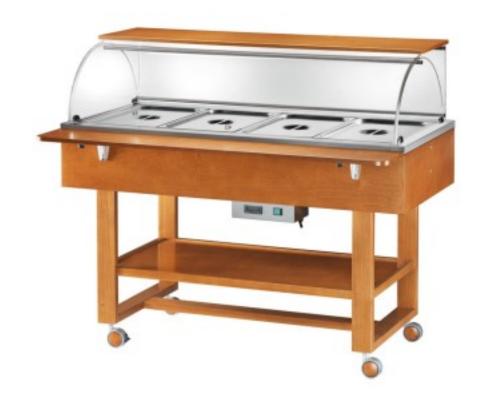

## Bain-marie display case with dome, 1 folding shelf and 1 white shelf

## Description

Wooden bain-marie display with dome. Birch plywood frame, semi-circular plexiglass dome, heated with electric heating element, 1 folding shelf and 1 shelf available. The product is equipped with multi-directional wheels  $\emptyset$  75 mm. Basins excluded. The working temperatures indicated are with lids in place.