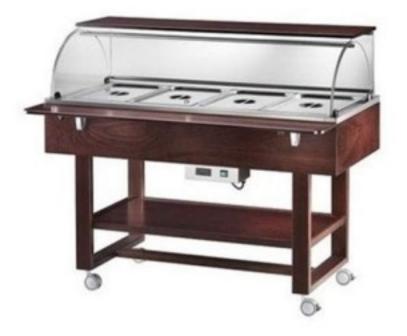

Cod: 9071005

Hot bain-marie display case with dome, 1 folding shelf and 1 wenge worktop

## Description

Wooden bain-marie display with dome. Birch plywood frame, semi-circular plexiglass dome, heated with electric heating element, 1 folding shelf and 1 shelf available. The product is equipped with multi-directional wheels ø 75 mm. Basins excluded. The working temperatures indicated are with lids in place.