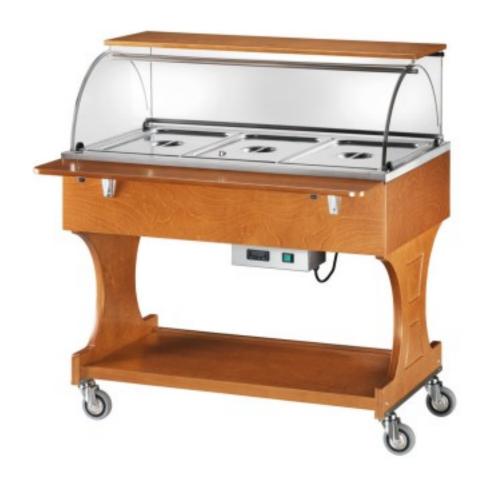

## Bain-marie display case with dome and walnut worktop

## Description

Wooden thermal bain-marie trolleys, with dome. Birch plywood frame, semi-circular plexiglass dome, heated with electric resistance and available with 1 folding shelf and 1 shelf. The product is equipped with multi-directional wheels Ø 100 mm. Basins excluded. The working temperatures indicated are with lids in place.