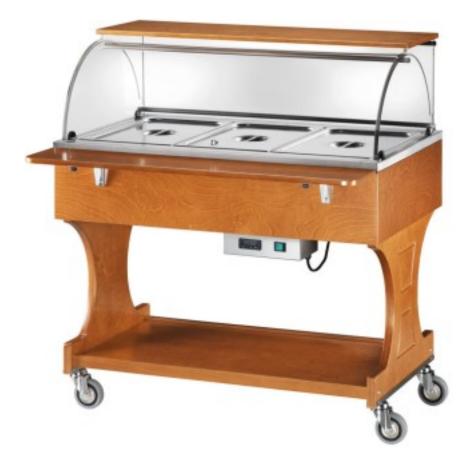

# Hot bain-marie display case with dome and white top

### Description

Wooden thermal bain-marie trolleys, with dome. Birch plywood frame, semi-circular plexiglass dome, heated with electric resistance and available with 1 folding shelf and 1 shelf. The product is equipped with multi-directional wheels ø 100 mm. Basins excluded. The working temperatures indicated are with lids in place.