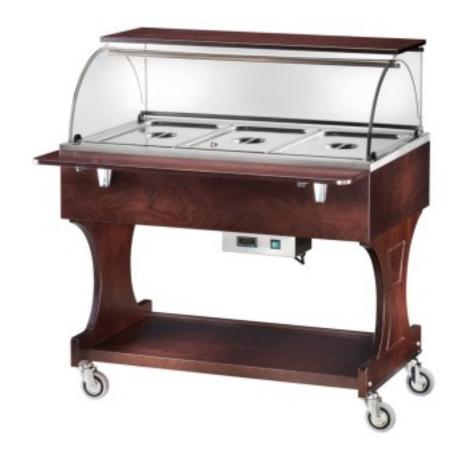

## Hot bain-marie display case with dome and wenge worktop

## Description

Wooden thermal bain-marie trolleys, with dome. Birch plywood frame, semi-circular plexiglass dome, heated with electric resistance and available with 1 folding shelf and 1 shelf. The product is equipped with multi-directional wheels Ø 100 mm. Basins excluded. The working temperatures indicated are with lids in place.

## **Technical data**

| Alimentazione           | Electric   |
|-------------------------|------------|
| Capacità vaschette      | 3 GN 1/1   |
| Frequenza               | 50 Hz      |
| Potenza Elettrica       | 2 kW       |
| Temperatura d'esercizio | +30 +90 °C |
| Voltaggio               | 230 V      |