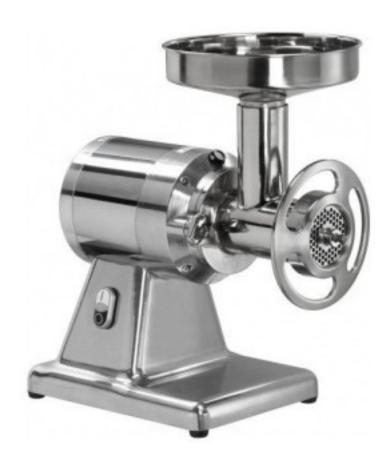

Cod: 9067004012017

Meat mincer with totally extractable unit, meat insertion mouth Ø 52 mm and polished aluminium body single-phase cast iron mincing unit Ø 220 mm

## Description

Machine with completely removable mincing unit so that it can be placed in the refrigerator without having to be cleaned of minced meat residues after each use in accordance with HACCP hygiene regulations. Polished aluminium frame with stainless steel hopper - meat inlet opening ø 52 mm - gearbox with oil-bath gears - supplied with enterprise system with stainless steel plate (holes ø 6 mm) and self-sharpening stainless steel knife. Optional: Unger system for very fine minced meat (e.g. sausage) - reverse gear. Accessories: perforated plates and knives - bagging funnels ø 15mm / 20mm / 30mm.