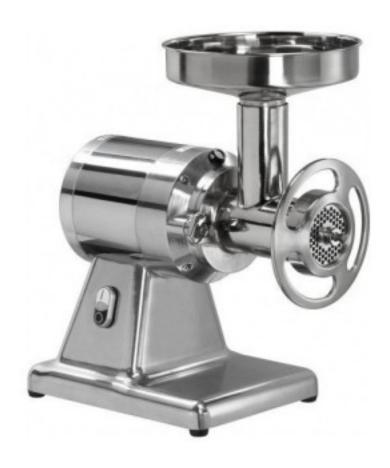

Cod: 9067003011017

Meat mincer with totally extractable unit, meat insertion mouth Ø 52 mm and polished aluminium body three-phase grinding unit stainless steel Ø 220 mm

## Description

Machine with completely removable mincing unit so that it can be placed in the refrigerator without having to be cleaned of minced meat residues after each use in accordance with HACCP hygiene regulations. Polished aluminium frame with stainless steel hopper - meat inlet opening ø 52 mm - gearbox with oil-bath gears - supplied with enterprise system with stainless steel plate (holes ø 6 mm) and self-sharpening stainless steel knife. Optional: Unger system for very fine minced meat (e.g. sausage) - reverse gear. Accessories: perforated plates and knives - bagging funnels ø 15mm / 20mm / 30mm.