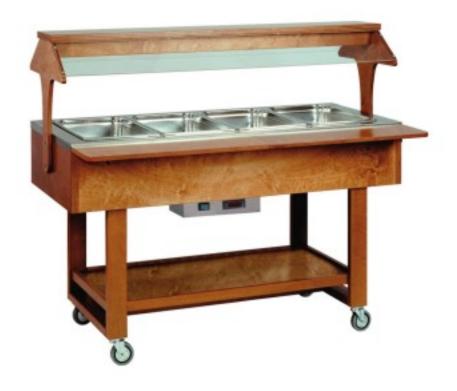

## Hot Breakfast display case in solid walnut wood

## Description

Wooden bain-marie display with neon light. Birch plywood frame, plexiglass dome, neon light, heated with electric resistance and 2 folding shelves. The product is equipped with multi-directional wheels Ø 75 mm. The indicated working temperatures are to be considered with lids in place. Basins excluded.