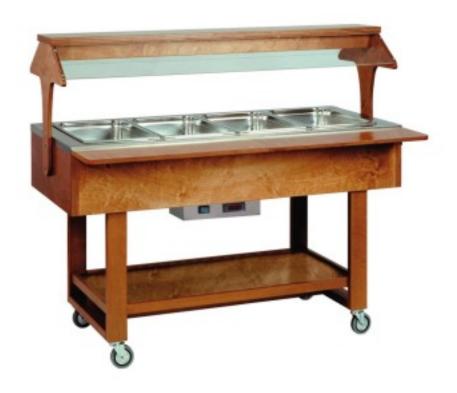

## Hot Breakfast display case in solid white wood

## Description

Wooden bain-marie display with neon light. Birch plywood frame, plexiglass dome, neon light, heated with electric resistance and 2 folding shelves. The product is equipped with multi-directional wheels Ø 75 mm. The indicated working temperatures are to be considered with lids in place. Basins excluded.